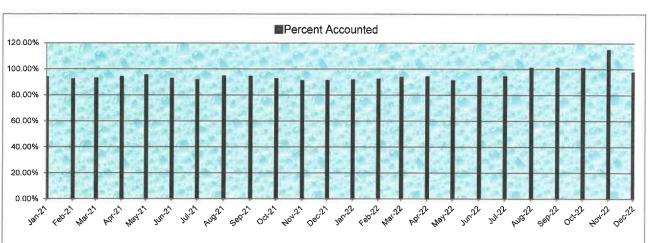

- 9. Review Sanitary Sewer Easement with Harris County MUD No. 46 and take appropriate action. This was addressed under the previous item.
- 10. Review Operations Report, authorize repairs, approve termination of delinquent accounts in accordance with the District's Rate Order. President Parker recognized Mr. Gehrke, who presented the Operations Report dated January 17, 2023 and a list of delinquent accounts, copies of which are attached hereto as *Exhibit I.* Mr. Gehrke reported that 96.66% of the water pumped was billed for the period December 1, 2022 through December 31, 2022.
  - Mr. Gehrke reported on various maintenance items.
- Mr. Gehrke reported on the recent freeze and stated that the level transmitter for the GST and EST at Water plant No. 1 are inoperable and that WWWMS ordered new transmitters.
- Mr. Gehrke discussed the interconnect invoice from Harris County Municipal Utility District No. 46 ("No. 46").
- Mr. Gehrke reviewed the cut of report. Mr. Gehrke reviewed two customer letter requests, one requesting a payment plan and one requesting to have the NSF fee and penalty waived. Discussion ensued regarding usage history. It was the consensus of the Board to authorize a sixmonth payment plan for the customer and to consider the other request at the next meeting. It was the consensus of the Board to move the Operations Report at the beginning of the agenda.