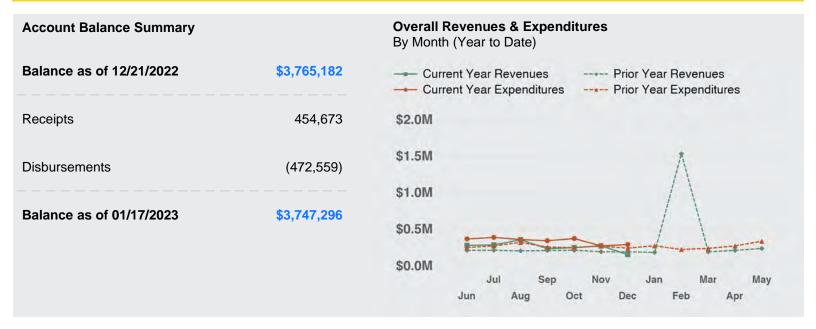

## **Cash Flow Report - Checking Account**

Harris County MUD No. 109 - GOF

| Number     | Name                              | Memo                                 | Amount      | Balance      |
|------------|-----------------------------------|--------------------------------------|-------------|--------------|
| Balance as | s of 12/21/2022                   |                                      |             | \$4,026.29   |
|            |                                   |                                      |             |              |
| Receipts   |                                   |                                      |             |              |
|            | HC 151 Water Supply               |                                      | 4,569.60    |              |
|            | Interest Earned on Checking       |                                      | 190.03      |              |
|            | Wire Transfer from Lockbox        |                                      | 200,768.31  |              |
|            | Wire Transfer from Money Market   |                                      | 35,000.00   |              |
| Total Rece | eipts                             |                                      |             | \$240,527.94 |
| Disbursem  | nents                             |                                      |             |              |
| 15843      | Brightspeed                       | Telephone Expense                    | (960.76)    |              |
| 15844      | Centerpoint Energy                | Utilities Expense                    | (500.55)    |              |
| 15845      | Cheryl C. Moore                   | Fees of Office - 01/17/2023          | (138.52)    |              |
| 15846      | Chris Green                       | Fees of Office - 01/17/2023          | (138.52)    |              |
| 15847      | Nancy Frank                       | Fees of Office - 01/17/2023          | (138.52)    |              |
| 15848      | Owen H. Parker                    | Fees of Office - 01/17/2023          | (138.52)    |              |
| 15849      | Cheryl C. Moore                   | AWBD Advance & Expense               | (629.95)    |              |
| 15850      | Chris Green                       | Fees of Office - 12/19&01/03, AWBD   | (841.35)    |              |
| 15851      | Nancy Frank                       | AWBD Advance & Expense               | (686.26)    |              |
| 15852      | Owen H. Parker                    | Fees of Office - 12/15&19, 01/09/23, | (955.82)    |              |
| 15853      | Robin Sulpizio                    | AWBD Advance & Expense               | (665.00)    |              |
| 15854      | Norton Rose Fulbright US LLP      | Legal Fees                           | (3,844.40)  |              |
| 15855      | United States Treasury            | 4th Quarter Payroll Taxes            | (596.73)    |              |
| 15856      | Courtney Kiner                    | Deposit Refund                       | (62.74)     |              |
| 15857      | Gregory Foster                    | Deposit Refund                       | (43.06)     |              |
| 15858      | Jauran Portis                     | Deposit Refund                       | (15.70)     |              |
| 15859      | Jessica Spencer                   | Deposit Refund                       | (72.25)     |              |
| 15860      | Joshua Westcott                   | Deposit Refund                       | (73.56)     |              |
| 15861      | Karina Gonzalez.                  | Deposit Refund                       | (69.87)     |              |
| 15862      | Key Realtors Management, LLC      | Overpayment Refund                   | (115.88)    |              |
| 15863      | Marcia and Michael Walding        | Deposit Refund                       | (99.14)     |              |
| 15864      | Meelashy White                    | Deposit Refund                       | (174.40)    |              |
| 15865      | Michael E Curry                   | Deposit Refund                       | (33.05)     |              |
| 15866      | Michel T Young & James A Tutor    | Deposit Refund                       | (40.03)     |              |
| 15867      | Renee Michelle Reid               | Deposit Refund                       | (21.46)     |              |
| 15868      | Ruben Baltazar                    | Deposit Refund                       | (3.15)      |              |
| 15869      | Tymeshia White                    | Deposit Refund                       | (121.33)    |              |
| 15870      | Veronica Lopez                    | Deposit Refund                       | (65.17)     |              |
| 15871      | Atascocita Joint Operations Board | Schedule B & C Costs                 | (47,127.90) |              |
| 15872      | BGE, Inc.                         | Engineering Fees                     | (1,878.89)  |              |
| 15873      | CDC Unlimited, LLC                | Mowing Expense                       | (1,464.50)  |              |
| 15874      | Certification Plus                | Backflow Prevention Assembly Test    | (360.00)    |              |
| 15875      | DXI Industries                    | Chemical Expenses                    | (1,498.01)  |              |
| 15876      | GFL Environmental                 | Garbage Expense                      | (298.69)    |              |
| OFNITOAL   | BANK - CHECKING - #YYYY1801       | 3                                    |             | orating Fund |

## **Cash Flow Report - Checking Account**

Harris County MUD No. 109 - GOF

Balance as of 01/17/2023

\$8,648.07

| Number                             | Name                                      | Memo                                 | Amount      | Balance |  |  |
|------------------------------------|-------------------------------------------|--------------------------------------|-------------|---------|--|--|
|                                    |                                           |                                      |             |         |  |  |
| Disbursem                          | ents                                      |                                      |             |         |  |  |
| 15877                              | Hudson Energy                             | Utilities Expense                    | (10,562.82) |         |  |  |
| 15878                              | Municipal Accounts & Consulting, L.P.     | Bookkeeping Fees                     | (4,913.81)  |         |  |  |
| 15879                              | NHCRWA                                    | Water Authority Fees                 | (99,886.75) |         |  |  |
| 15880                              | Pye Barker Fire & Safety, LLC             | Annual Inspection Expense            | (1,297.25)  |         |  |  |
| 15881                              | USA Bluebook                              | Chemicals                            | (189.27)    |         |  |  |
| 15882                              | Water Utility Services, Inc.              | Laboratory Fees                      | (340.00)    |         |  |  |
| 15883                              | WWWMS                                     | Maintenance and Operations           | (54,782.58) |         |  |  |
| 15885                              | Brightspeed                               | Telephone Expense                    | 0.00        |         |  |  |
| 15886                              | Centerpoint Energy                        | Utilities Expense                    | 0.00        |         |  |  |
| 15887                              | Texas Commission on Environmental Quality | Revenue & Regulatory Assessment Fees | 0.00        |         |  |  |
| Fee                                | Central Bank                              | Service Charge                       | (40.00)     |         |  |  |
| Fee                                | Central Bank                              | Service Charge - Stop Payment Fee    | (20.00)     |         |  |  |
| Total Disbursements (\$235,906.16) |                                           |                                      |             |         |  |  |