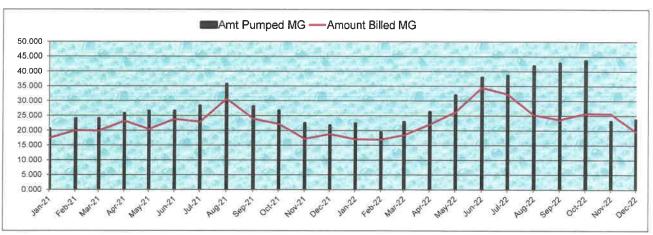

- 9. Review Sanitary Sewer Easement with Harris County MUD No. 46 and take appropriate action. This was addressed under the previous item.
- 10. Review Operations Report, authorize repairs, approve termination of delinquent accounts in accordance with the District's Rate Order. President Parker recognized Mr. Gehrke, who presented the Operations Report dated January 17, 2023 and a list of delinquent accounts, copies of which are attached hereto as *Exhibit I.* Mr. Gehrke reported that 96.66% of the water pumped was billed for the period December 1, 2022 through December 31, 2022.
  - Mr. Gehrke reported on various maintenance items.
- Mr. Gehrke reported on the recent freeze and stated that the level transmitter for the GST and EST at Water plant No. 1 are inoperable and that WWWMS ordered new transmitters.
- Mr. Gehrke discussed the interconnect invoice from Harris County Municipal Utility District No. 46 ("No. 46").
- Mr. Gehrke reviewed the cut of report. Mr. Gehrke reviewed two customer letter requests, one requesting a payment plan and one requesting to have the NSF fee and penalty waived. Discussion ensued regarding usage history. It was the consensus of the Board to authorize a sixmonth payment plan for the customer and to consider the other request at the next meeting. It was the consensus of the Board to move the Operations Report at the beginning of the agenda.