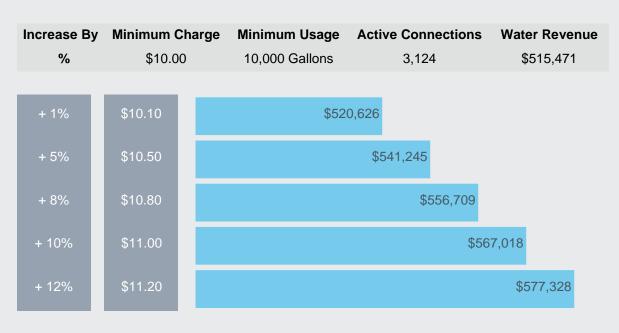

### **Spotlight On Your Base Water Rate**

Special Purpose Districts have the responsibility to set minimum water rates that will generate income to cover the costs of water production and delivery for their residents. In addition, these revenues can also be used to build surplus funds to cover unexpected expenses and Capital Projects. The dashboard below illustrates what a 1% - 12% increase in the base rate could potentially generate in general operating revenue.

\*Calculations are based on your minimum water charge multiplied by your Active Connections. This is multiplied by 12 to reach your yearly minimum water revenue.