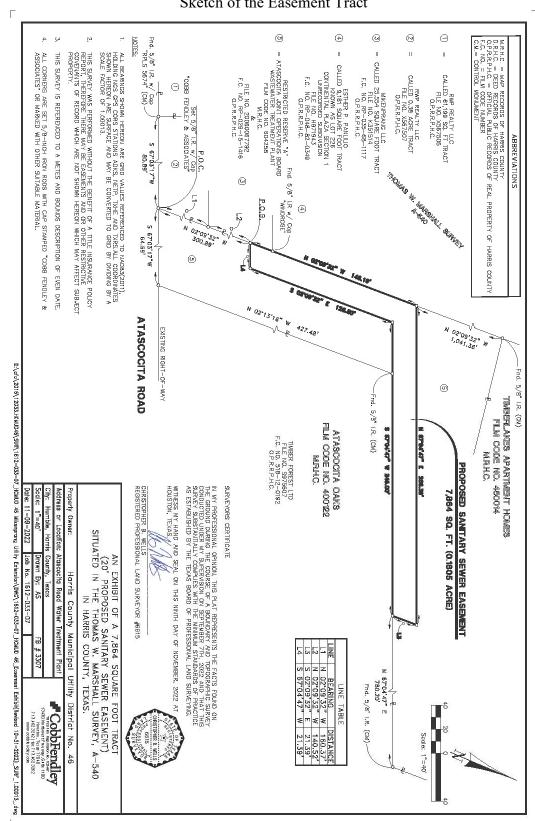

that the City is considering a request for variance.

Mr. Kotlan reported on the Wastewater Treatment Plant and stated that the project is in construction. He stated that a request for an easement was submitted to BGE from Harris County Municipal Utility District No. 46 ("No. 46") for a sewer line crossing and running parallel to the wastewater treatment plant entrance road to extend service to a new tract on Atascocita Road. He noted that BGE has reviewed the request and recommends approval of the easement. The Board reviewed the Sanitary Sewer Easement, a copy of which is attached hereto as *Exhibit H*.