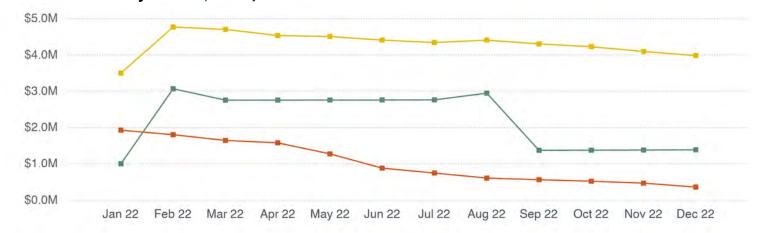

tricts have the responsibility to set minimum water rates that will generate income to cover the costs of water production and delivery for their residents. In addition, these revenues can also be used to build surplus funds to cover unexpected expenses and Capital Projects. The dashboard below illustrates what a 1% - 12% increase in the base rate could potentially generate in general operating revenue.

\*Calculations are based on your minimum water charge multiplied by your Active Connections. This is multiplied by 12 to reach your yearly minimum water revenue.



### Account Balance | As of 01/17/2023

■ General Operating ■ Capital Projects ■ Debt Service \$3,747,296 \$352,520 \$1,387,232

Total For All Accounts: \$5,487,048

### Account Balance By Month | January 2022 - December 2022



## **Monthly Financial Summary - General Operating Fund**

Harris County MUD No. 109 - GOF





| December 2022 |           |              | June 2022 - December 2022 (Year to Date) |             |              |  |
|---------------|-----------|--------------|------------------------------------------|-------------|--------------|--|
| Revenues      |           |              | Revenues                                 |             |              |  |
| Actual        | Budget    | Over/(Under) | Actual                                   | Budget      | Over/(Under) |  |
| \$158,628     | \$162,550 | (\$3,922)    | \$1,871,941                              | \$1,776,260 | \$95,681     |  |
| Expenditures  |           |              | Expenditures                             |             |