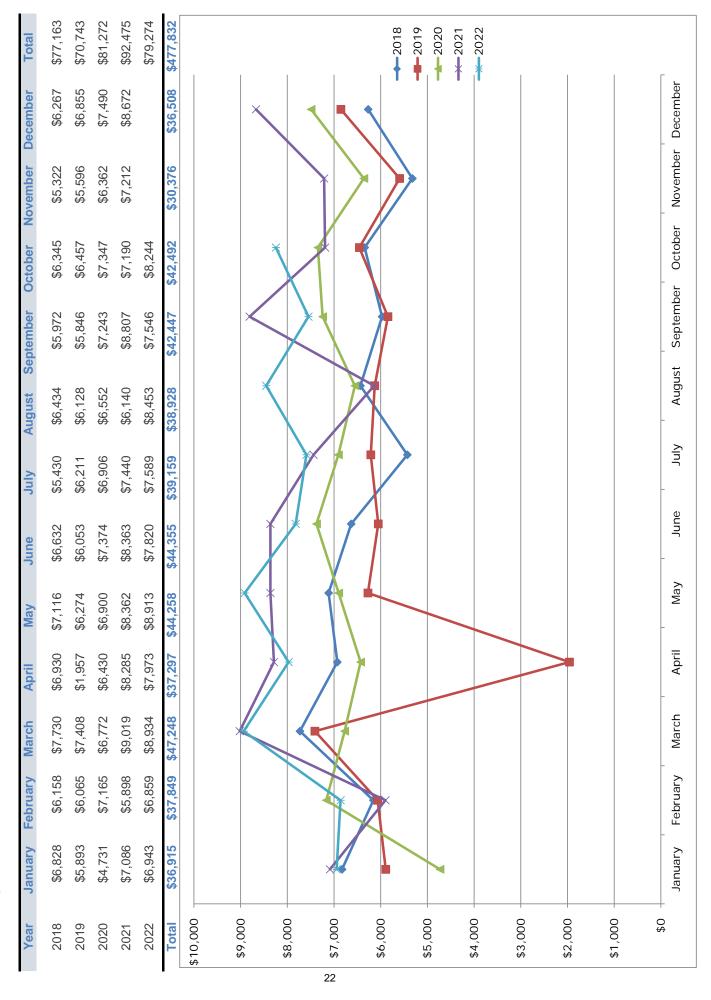

### **Spotlight On Your Base Water Rate**

Special Purpose Districts have the responsibility to set minimum water rates that will generate income to cover the costs of water production and delivery for their residents. In addition, these revenues can also be used to build surplus funds to cover unexpected expenses and Capital Projects. The dashboard below illustrates what a 1% - 12% increase in the base rate could potentially generate in general operating revenue.

\*Calculations are based on your minimum water charge multiplied by your Active Connections. This is multiplied by 12 to reach your yearly minimum water revenue.