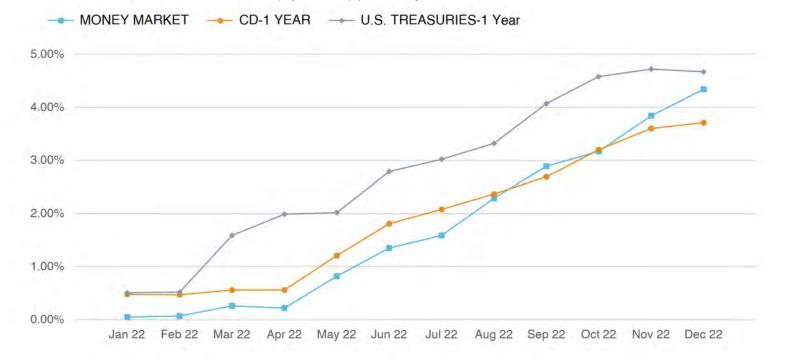

---------|------------------------|----------|-----------------|
| On Demand | 4.37%        | 180 Days | 2.97%                  | 180 Days | 4.80%           |
|           |              | 270 Days | 2.81%                  | 270 Days | 4.80%           |
|           |              | 1 Yr     | 4.00%                  | 1 Yr     | 4.64%           |
|           |              | 13 Mo    | 3.59%                  | 13 Mo    | N/A             |
|           |              | 18 Mo    | 2.26%                  | 18 Mo    | 4.64%           |
|           |              | 2 Yr     | 1.89%                  | 2 Yr     | 4.23%           |

<sup>\*</sup>Rates are based on the most current quoted rates and are subject to change daily.

### Investment Rates Over Time (By Month) | January 2022 - December 2022



### Account Balance as of 01/17/2023





| FU | ND | : General | Operating |
|----|----|-----------|-----------|
|----|----|-----------|-----------|

| Financial Institution (Acct Number) | Issue Date | Maturity Date | Interest Rate | Account Balance | Notes            |
|-------------------------------------|------------|---------------|---------------|-----------------|------------------|
| Certificates of Deposit             |            |               |               |                 |                  |
| SIMMONS BANK (XXXX7948)             | 09/26/2022 | 09/26/2023    | 3.50%         | 240,000.00      |                  |
| Money Market Funds                  |            |               |               |                 |                  |
| TEXAS CLASS (XXXX0001)