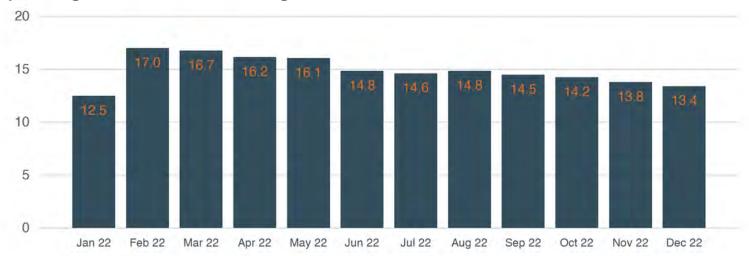

|--------------|--|
| Revenues      |           |              | Revenues                                 |             |              |  |
| Actual        | Budget    | Over/(Under) | Actual                                   | Budget      | Over/(Under) |  |
| \$158,628     | \$162,550 | (\$3,922)    | \$1,871,941                              | \$1,776,260 | \$95,681     |  |
| Expenditures  |           |              | Expenditures                             |             |              |  |
| Actual        | Budget    | Over/(Under) | Actual                                   | Budget      | Over/(Under) |  |
| \$296,383     | \$245,475 | \$50,908     | \$2,432,460                              | \$2,256,037 | \$176,423    |  |

### **Operating Fund Reserve Coverage Ratio** (In Months)



## **Cash Flow Report - Checking Account**

Harris County MUD No. 109 - GOF



| Number     | Name                              | Memo                                 | Amount      | Balance      |
|------------|-----------------------------------|--------------------------------------|-------------|--------------|
| Balance as | s of 12/21/2022                   |                                      |             | \$4,026.29   |
|            |                                   |                                      |             |              |
| Receipts   |                                   |                                      |             |              |
|            | HC 151 Water Supply               |                                      | 4,569.60    |              |
|