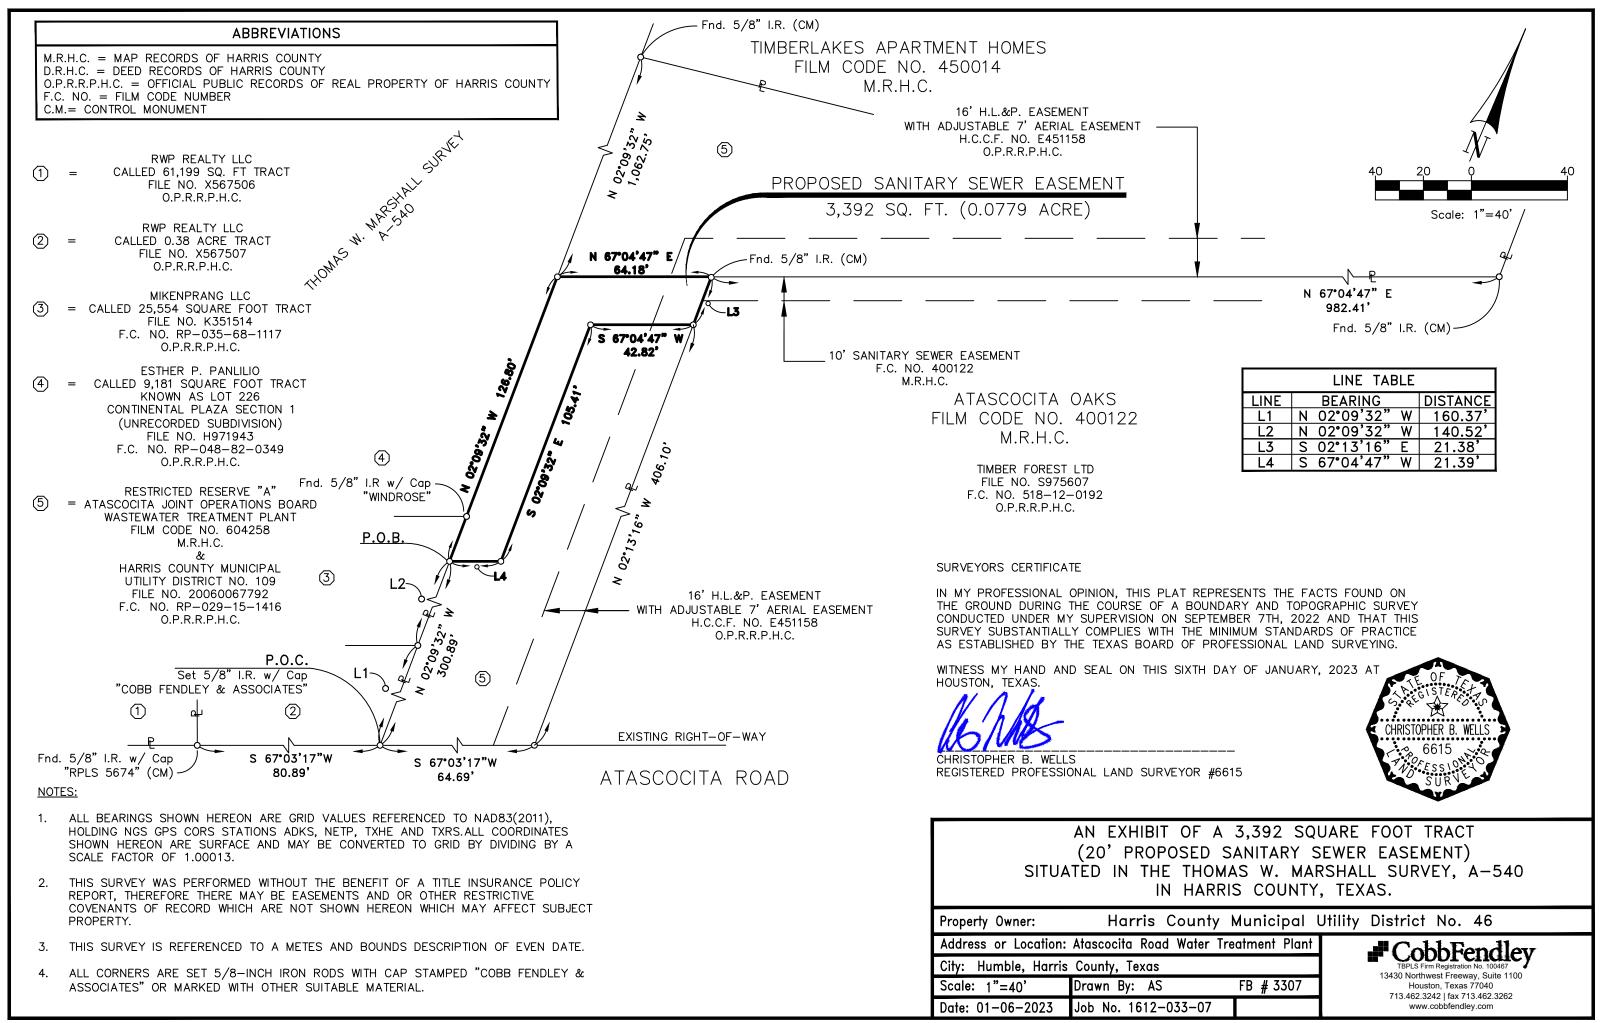

that the City is considering a request for variance.

Mr. Kotlan reported on the Wastewater Treatment Plant and stated that the project is in construction. He stated that a request for an easement was submitted to BGE from Harris County Municipal Utility District No. 46 ("No. 46") for a sewer line crossing and running parallel to the wastewater treatment plant entrance road to extend service to a new tract on Atascocita Road. He noted that BGE has reviewed the request and recommends approval of the easement. The Board reviewed the Sanitary Sewer Easement, a copy of which is attached hereto as *Exhibit H*.