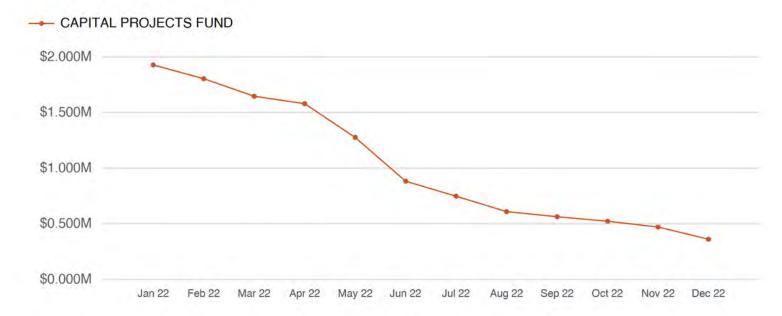

### Account Balance | As of 01/17/2023

■ General Operating ■ Capital Projects ■ Debt Service \$3,747,296 \$352,520 \$1,387,232

Total For All Accounts: \$5,487,048

### Account Balance By Month | January 2022 - December 2022