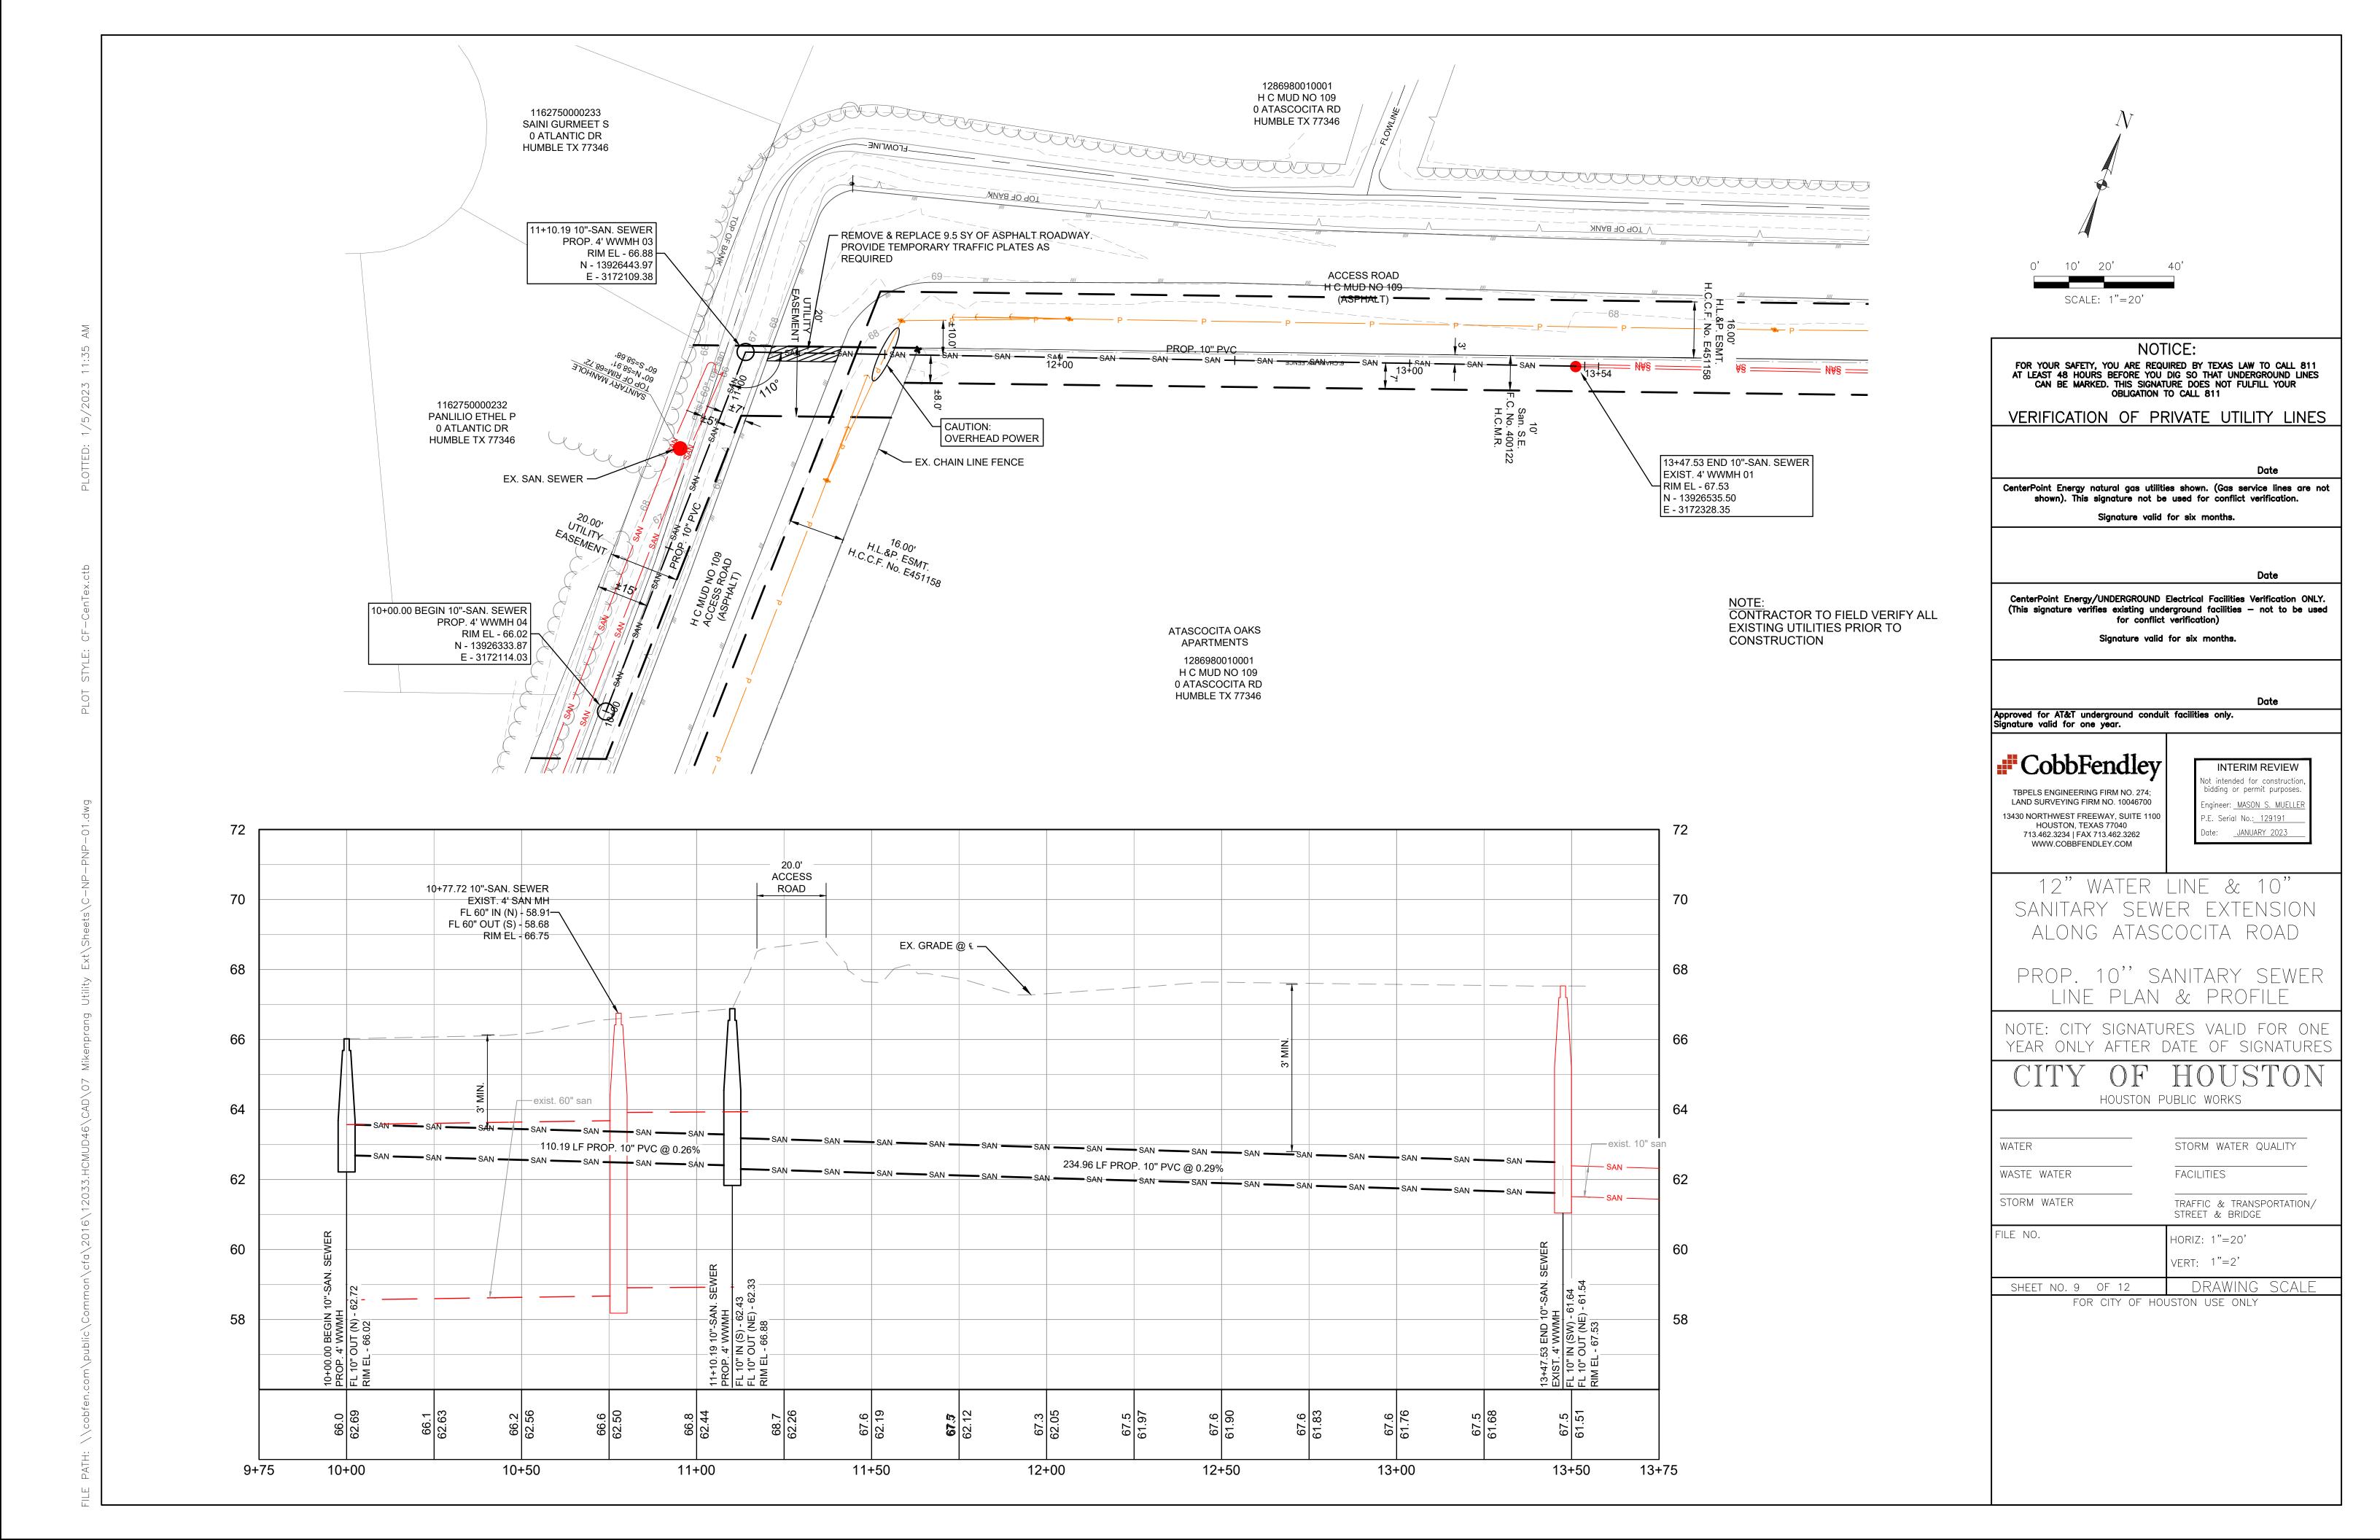

that the City is considering a request for variance.

Mr. Kotlan reported on the Wastewater Treatment Plant and stated that the project is in construction. He stated that a request for an easement was submitted to BGE from Harris County Municipal Utility District No. 46 ("No. 46") for a sewer line crossing and running parallel to the wastewater treatment plant entrance road to extend service to a new tract on Atascocita Road. He noted that BGE has reviewed the request and recommends approval of the easement. The Board reviewed the Sanitary Sewer Easement, a copy of which is attached hereto as *Exhibit H*.